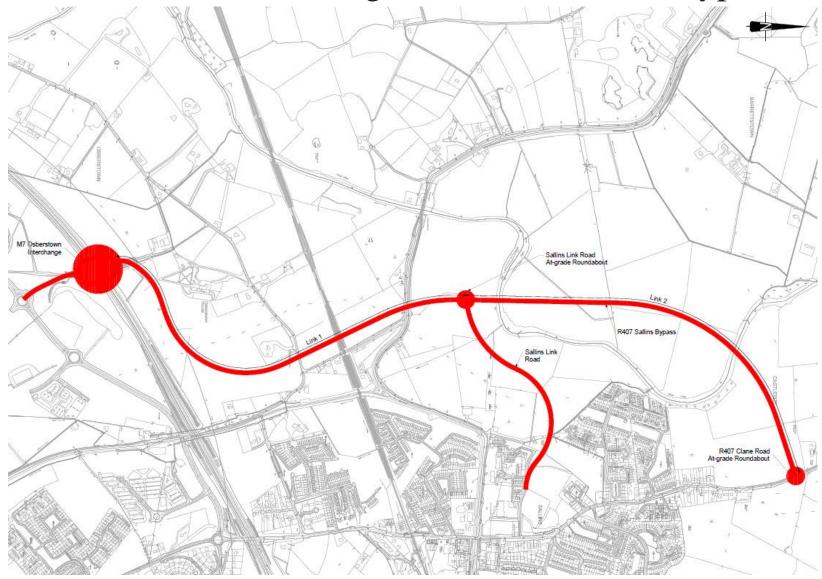

**Figure 3.2: Junction Strategy Options** 

Figure 10.8c: View 06 Post Establishment

M7 Osberstown Interchange and R407 Sallins Bypass Naas Stream Existing M7 Sallins Link Road Roundabout M7 Oberstown Interchange River Liffey Dublin to Cork Railway Line R407 Sallins Bypass 3 No. Existing M7 Culverts Realigned Osberstown Road Existing Osberstown Attenuation Pond Salins Link Road Grand Canal Western Distributor Road Canal Road

Figure 17.2: Hydrology Existing Environment

Figure 4.8: River Liffey Structure No.1 General Arrangement

Figure 4.9: River Liffey Structure No.2 General Arrangement

ARUF

M7 Osberstown Interchange and R407 Sallins Bypass Naas Stream Existing M7 Sallins Link Road Roundabout M7 Oberstown Interchange River Liffey Dublin to Cork Railway Line R407 Sallins Bypass 3 No. Existing M7 Culverts Realigned Osberstown Road Existing Osberstown Attenuation Pond Salins Link Road Grand Canal Western Distributor Road Canal Road