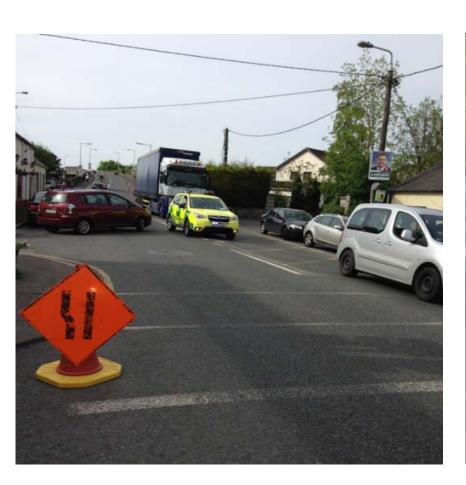

# M7 Osberstown Interchange and R407 Sallins Bypass – Brief of Evidence to An Bord Pleanála

Main Brief of Evidence – Eileen McCarthy



Figure 1.1 Site Location Plan







Figure 1.1 Site Location Plan



















**Figure 3.2: Junction Strategy Options** 



**Figure 3.2: Junction Strategy Options** 







Figure 3.3: Alternative Designs - Dumbbell interchange



Figure 3.4: Alternative Designs – Rotary Interchange





Figure 3.5: Alternative Designs – Signalised Dumbbell Interchange





**Figure 3.2: Junction Strategy Options** 





















Figure 10.8c: View 06 Post Establishment





M7 Osberstown Interchange and R407 Sallins Bypass Naas Stream Existing M7 Sallins Link Road Roundabout M7 Oberstown Interchange River Liffey Dublin to Cork Railway Line R407 Sallins Bypass 3 No. Existing M7 Culverts Realigned Osberstown Road Existing Osberstown Attenuation Pond Salins Link Road Grand Canal Western Distributor Road Canal Road



Figure 17.2: Hydrology Existing Environment



Fig