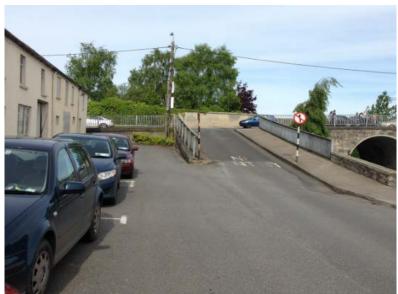

# M7 Osberstown Interchange and R407 Sallins Bypass – Brief of Evidence to An Bord Pleanála

Main Brief of Evidence – Eileen McCarthy



Figure 1.1 Site Location Plan







Figure 1.1 Site Location Plan



















**Figure 3.2: Junction Strategy Options** 



**Figure 3.2: Junction Strategy Options** 







Figure 3.3: Alternative Designs - Dumbbell interchange



Figure 3.4: Alternative Designs – Rotary Interchange





Figure 3.5: Alternative Designs – Signalised Dumbbell Interchange





**Figure 3.2: Junction Strategy Options** 





















Figure 10.8c: View 06 Post Establishment





M7 Osberstown Interchange and R407 Sallins Bypass Naas Stream Existing M7 Sallins Link Road Roundabout M7 Oberstown Interchange River Liffey Dublin to Cork Railway Line R407 Sallins Bypass 3 No. Existing M7 Culverts Realigned Osberstown Road Existing Osberstown Attenuation Pond Salins Link Road Grand Canal Western Distributor Road Canal Road



Figure 17.2: Hydrology Existing Environment



F