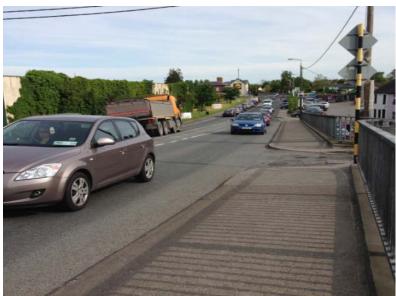

# M7 Osberstown Interchange and R407 Sallins Bypass – Brief of Evidence to An Bord Pleanála

Main Brief of Evidence – Eileen McCarthy



Figure 1.1 Site Location Plan







Figure 1.1 Site Location Plan



















**Figure 3.2: Junction Strategy Options** 



**Figure 3.2: Junction Strategy Options** 







Figure 3.3: Alternative Designs - Dumbbell interchange



Figure 3.4: Alternative Designs – Rotary Interchange





Figure 3.5: Alternative Designs – Signalised Dumbbell Interchange





**Figure 3.2: Junction Strategy Options** 





















Figure 10.8c: View 06 Post Establishment





M7 Osberstown Interchange and R407 Sallins Bypass Naas Stream Existing M7 Sallins Link Road Roundabout M7 Oberstown Interchange River Liffey Dublin to Cork Railway Line R407 Sallins Bypass 3 No. Existing M7 Culverts Realigned Osberstown Road Existing Osberstown Attenuation Pond Salins Link Road Grand Canal Western Distributor Road Canal Road



Figure 17.2: Hydrology Existing Environment