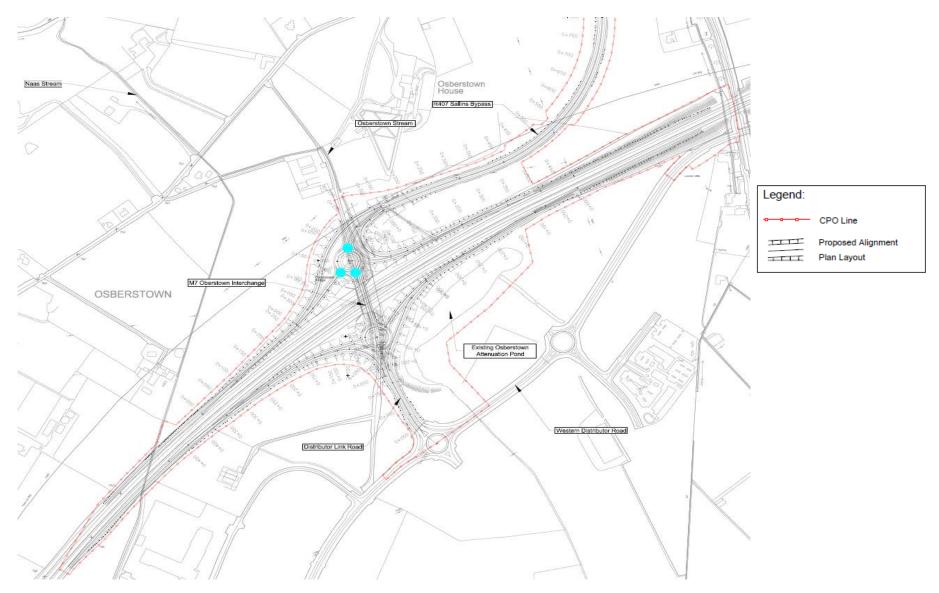

Figure 17.2: Hydrology Existing Environment

Figure 4.13 Proposed Construction Compounds