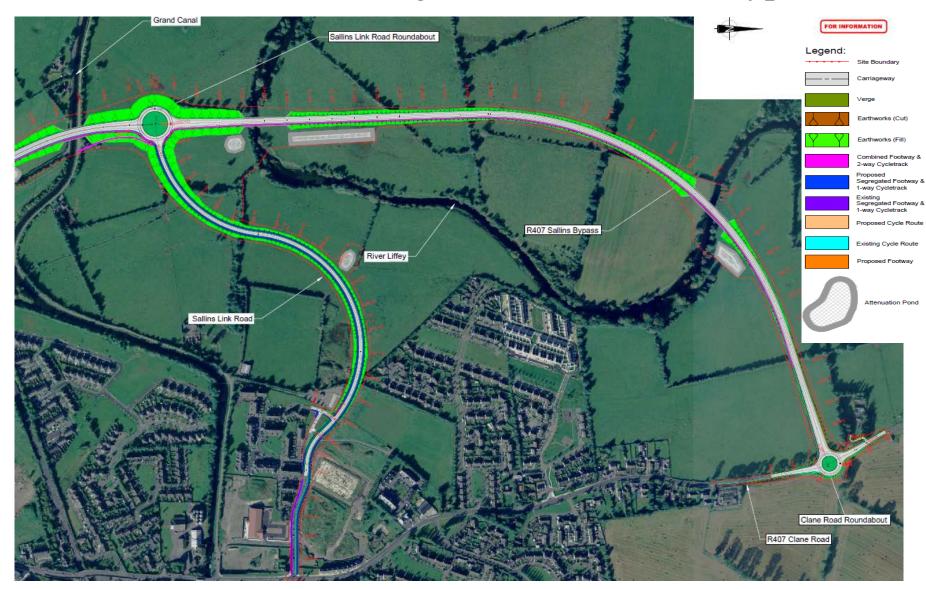

**Figure 3.2: Junction Strategy Options** 

Figure 10.8c: View 06 Post Establishment

M7 Osberstown Interchange and R407 Sallins Bypass Naas Stream Existing M7 Sallins Link Road Roundabout M7 Oberstown Interchange River Liffey Dublin to Cork Railway Line R407 Sallins Bypass 3 No. Existing M7 Culverts Realigned Osberstown Road Existing Osberstown Attenuation Pond Salins Link Road Grand Canal Western Distributor Road Canal Road

Figure 17.2: Hydrology Existing Environment

Figure 4.8: River Liffey Structure No.1 General Arrangement

Figure 4.9: River Liffey Structure No.2 General Arrangement

ARUF

M7 Osberstown Interchange and R407 Sallins Bypass Naas Stream Existing M7 Sallins Link Road Roundabout M7 Oberstown Interchange River Liffey Dublin to Cork Railway Line R407 Sallins Bypass 3 No. Existing M7 Culverts Realigned Osberstown Road Existing Osberstown Attenuation Pond Salins Link Road Grand Canal Western Distributor Road Canal Road