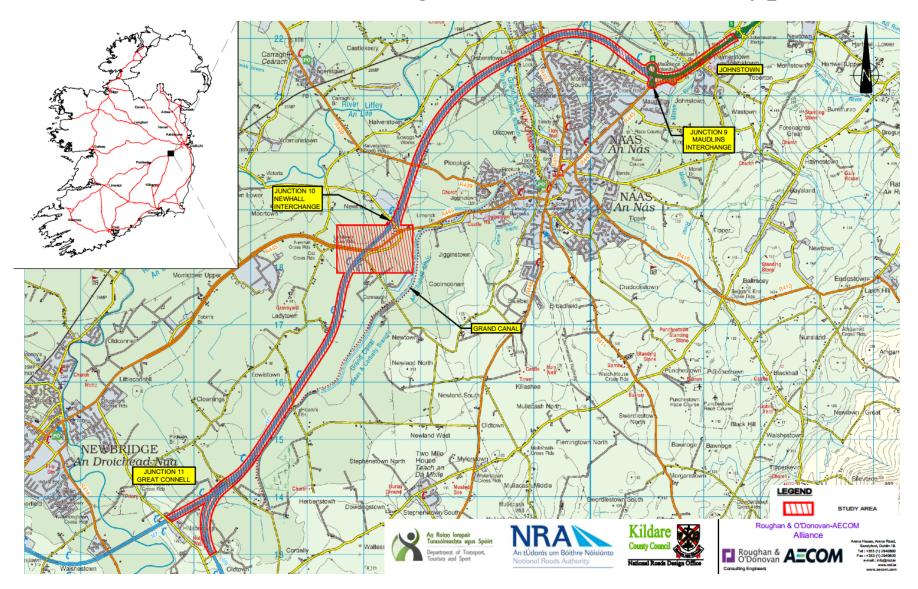

# M7 Osberstown Interchange and R407 Sallins Bypass – Brief of Evidence to An Bord Pleanála

Main Brief of Evidence – Eileen McCarthy

Figure 1.1 Site Location Plan

Figure 1.1 Site Location Plan

**Figure 3.2: Junction Strategy Options** 