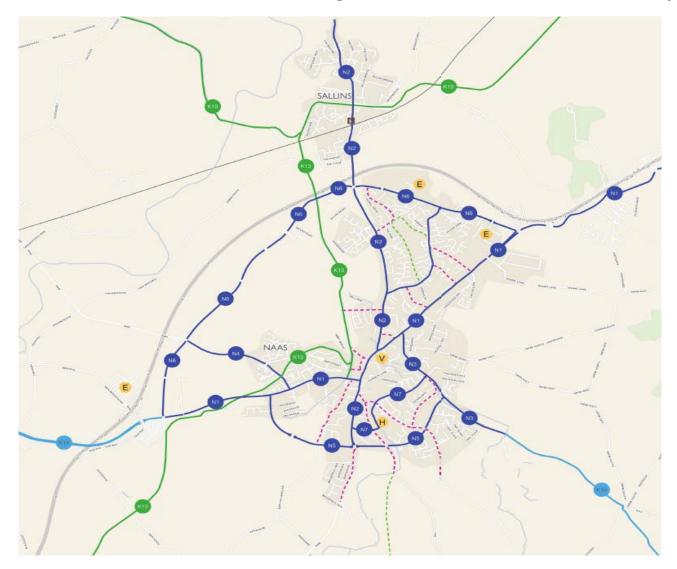

# M7 Osberstown Interchange and R407 Sallins Bypass – Brief of Evidence to An Bord Pleanála

Main Brief of Evidence – Eileen McCarthy



Figure 1.1 Site Location Plan







Figure 1.1 Site Location Plan



















**Figure 3.2: Junction Strategy Options** 



**Figure 3.2: Junction Strategy Options** 







Figure 3.3: Alternative Designs - Dumbbell interchange



Figure 3.4: Alternative Designs – Rotary Interchange





Figure 3.5: Alternative Designs – Signalised Dumbbell Interchange





**Figure 3.2: Junction Strategy Options** 





















Figure 10.8c: View 06 Post Establishment





M7 Osberstown Interchange and R407 Sallins Bypass Naas Stream Existing M7 Sallins Link Road Roundabout M7 Oberstown Interchange River Liffey Dublin to Cork Railway Line R407 Sallins Bypass 3 No. Existing M7 Culverts Realigned Osberstown Road Existing Osberstown Attenuation Pond Salins Link Road Grand Canal Western Distributor Road Canal Road



Figure 17.2: Hydrology Existing Environment



Figure 4.8: River Liffey Structure No.1 General Arrangement



Figure 4.9: River Liffey Structure No.2 General Arrangement

ARUF

M7 Osberstown Interchange and R407 Sallins Bypass Naas Stream Existing M7 Sallins Link Road Roundabout M7 Oberstown Interchange River Liffey Dublin to Cork Railway Line R407 Sallins Bypass 3 No. Existing M7 Culvert