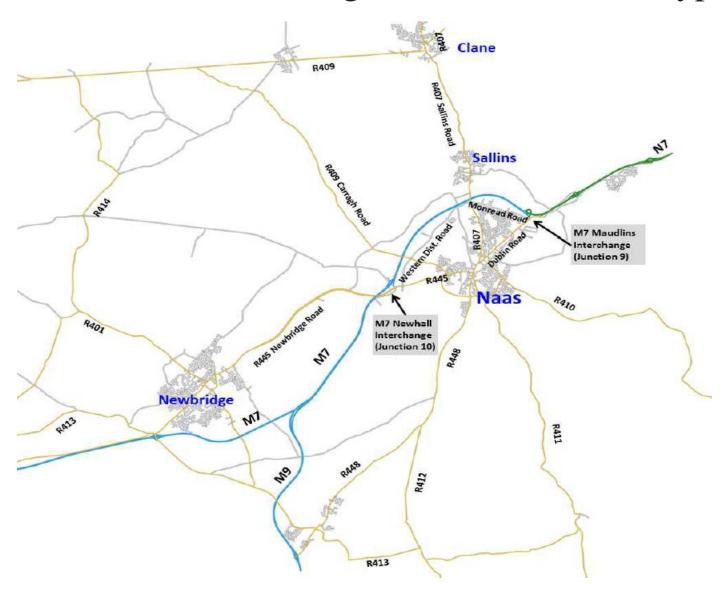

**Figure 3.2: Junction Strategy Options** 

Figure 10.8c: View 06 Post Establishment

M7 Osberstown Interchange and R407 Sallins Bypass Naas Stream Existing M7 Sallins Link Road Roundabout M7 Oberstown Interchange River Liffey Dublin to Cork Railway Line R407 Sallins Bypass 3 No. Existing M7 Culverts Realigned Osberstown Road Existing Osberstown Attenuation Pond Salins Link Road Grand Canal Western Distributor Road Canal Road

Figure 17.2: Hydrology Existing Environment

Figure 4.8: River Liffey Structure No.1 General Arrangement

Figure 4.9: River Liffey Structure No.2 General Arrangement

ARUF

M7 Osberstown Interchange and R407 Sallins Bypass Naas Stream Existing M7 Sallins Link Road Roundabout M7 Oberstown Interchange River Liffey Dublin to Cork Railway Line R407 Sallins Bypass 3 No. Existing M7 Culverts Realigned Osberstown Road Existing Osberstown Attenuation Pond Salins Link Road Grand Canal Western Distributor Road Canal Road