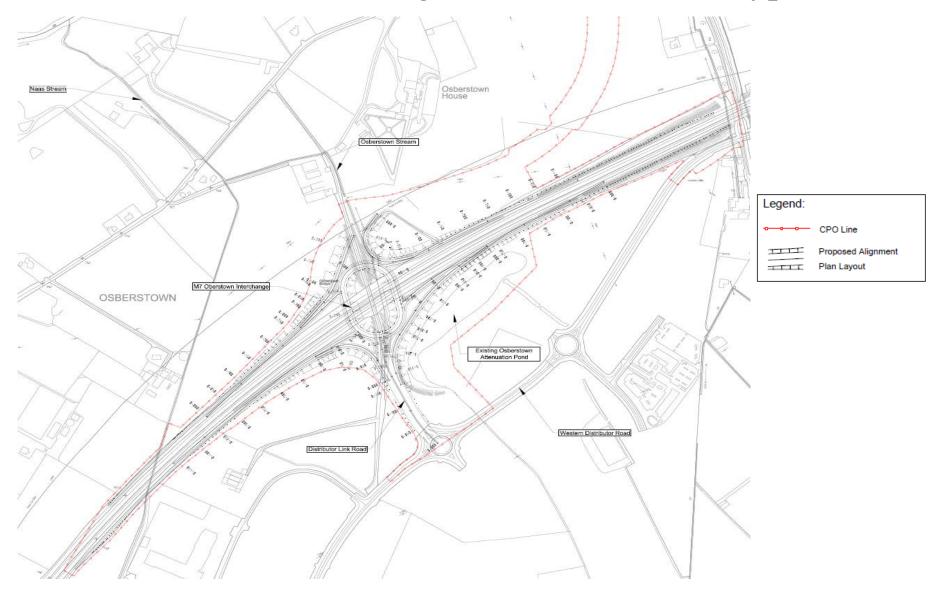

**Figure 3.2: Junction Strategy Options** 

Figure 10.8c: View 06 Post Establishment

M7 Osberstown Interchange and R407 Sallins Bypass Naas Stream Existing M7 Sallins Link Road Roundabout M7 Oberstown Interchange River Liffey Dublin to Cork Railway Line R407 Sallins Bypass 3 No. Existing M7 Culverts Realigned Osberstown Road Existing Osberstown Attenuation Pond Salins Link Road Grand Canal Western Distributor Road Canal Road

Figure 17.2: Hydrology Existing Environment

Figure 4.8: River Liffey Structure No.1 General Arrangement

Figure 4.9: River Liffey Structure No.2 General Arrangement

ARUF

M7 Osberstown Interchange and R407 Sallins Bypass Naas Stream Existing M7 Sallins Link Road Roundabout M7 Oberstown Interchange River Liffey Dublin to Cork Railway Line R407 Sallins Bypass 3 No. Existing M7 Culverts Realigned Osberstown Road Existing Osberstown Attenuation Pond Salins Link Road Grand Canal Western Distributor Road Canal Road