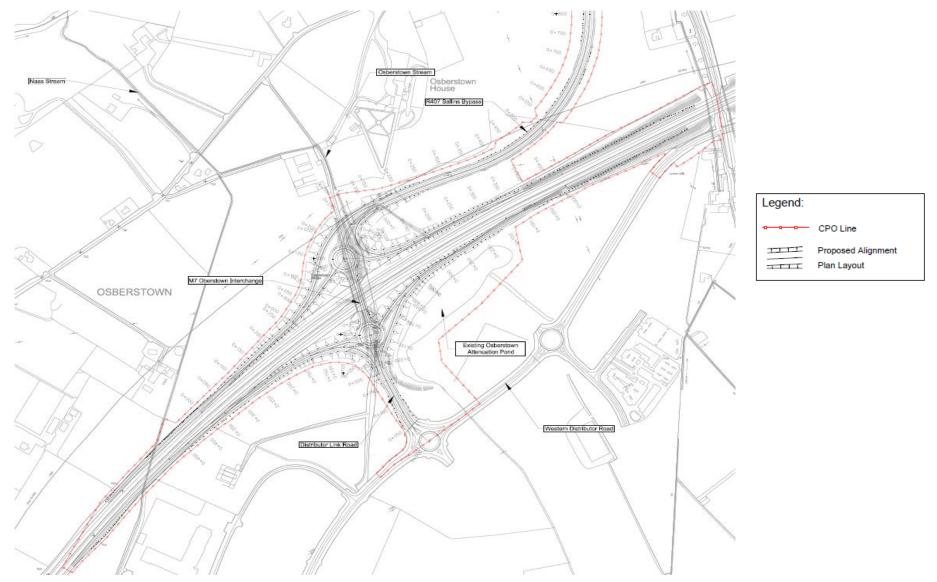

**Figure 3.2: Junction Strategy Options** 

Figure 10.8c: View 06 Post Establishment

M7 Osberstown Interchange and R407 Sallins Bypass Naas Stream Existing M7 Sallins Link Road Roundabout M7 Oberstown Interchange River Liffey Dublin to Cork Railway Line R407 Sallins Bypass 3 No. Existing M7 Culverts Realigned Osberstown Road Existing Osberstown Attenuation Pond Salins Link Road Grand Canal Western Distributor Road Canal Road

Figure 17.2: Hydrology Existing Environment

Figure 4.8: River Liffey Structure No.1 General Arrangement

Figure 4.9: River Liffey Structure No.2 General Arrangement

ARUF

M7 Osberstown Interchange and R407 Sallins Bypass Naas Stream Existing M7 Sallins Link Road Roundabout M7 Oberstown Interchange River Liffey Dublin to Cork Railway Line R407 Sallins Bypass 3 No. Existing M7 Culverts Realigned Osberstown Road Existing Osberstown Attenuation Pond Salins Link Road Grand Canal Western Distributor Road Canal Road