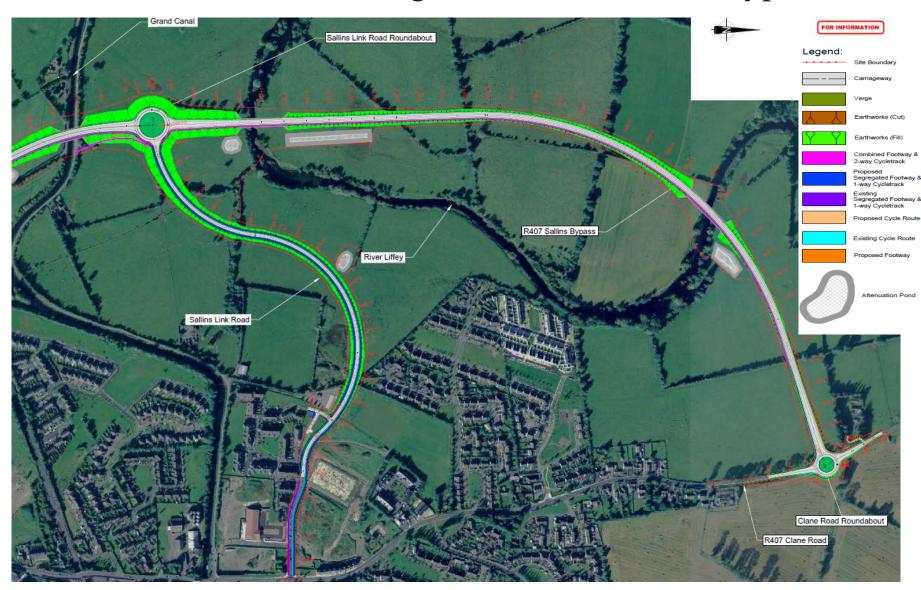

**Figure 3.2: Junction Strategy Options** 

Figure 10.8c: View 06 Post Establishment

M7 Osberstown Interchange and R407 Sallins Bypass Naas Stream Existing M7 Sallins Link Road Roundabout M7 Oberstown Interchange River Liffey Dublin to Cork Railway Line R407 Sallins Bypass 3 No. Existing M7 Culverts Realigned Osberstown Road Existing Osberstown Attenuation Pond Salins Link Road Grand Canal Western Distributor Road Canal Road

Figure 17.2: Hydrology Existing Environment

Figure 4.8: River Liffey Structure No.1 General Arrangement

Figure 4.9: River Liffey Structure No.2 General Arrangement

ARUF

M7 Osberstown Interchange and R407 Sallins Bypass Naas Stream Existing M7 Sallins Link Road Roundabout M7 Oberstown Interchange River Liffey Dublin to Cork Railway Line R407 Sallins Bypass 3 No. Existing M7 Culverts Realigned Osberstown Road Existing Osberstown Attenuation Pond Salins Link Road Grand Canal Western Distributor Road Canal Road

Figure 17.2: Hydrology Existing Environment

Figure 4.13 Proposed Construction Compounds