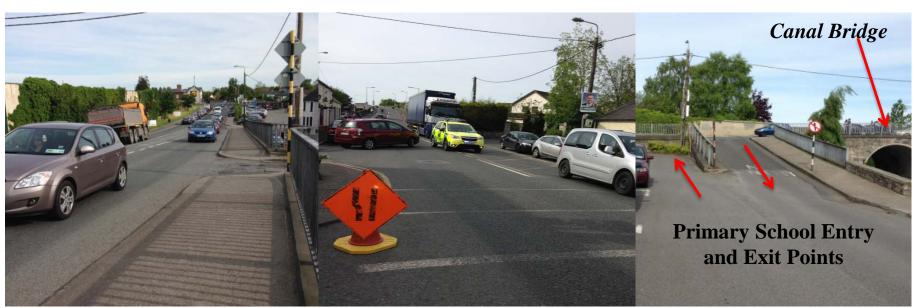

Sallins Bypass 3 No. Existing M7 Culverts Realigned Osberstown Road Existing Osberstown Attenuation Pond Salins Link Road Grand Canal Western Distributor Road Canal Road



Figure 17.2: Hydrology Existing Environment



Figure 4.8: River Liffey Structure No.1 General Arrangement



Figure 4.9: River Liffey Structure No.2 General Arrangement

ARUF

M7 Osberstown Interchange and R407 Sallins Bypass Naas Stream Existing M7 Sallins Link Road Roundabout M7 Oberstown Interchange River Liffey Dublin to Cork Railway Line R407 Sallins Bypass 3 No. Existing M7 Culverts Realigned Osberstown Road Existing Osberstown Attenuation Pond Salins Link Road Grand Canal Western Distributor Road Canal Road



Figure 17.2: Hydrology Existing Environment



Figure 4.13 Proposed Construction Compounds