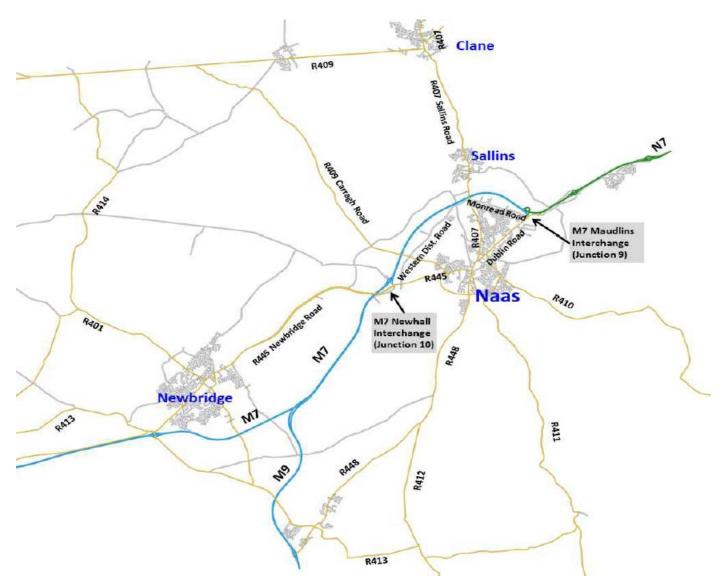

**Figure 3.2: Junction Strategy Options** 

Figure 10.8c: View 06 Post Establishment

M7 Osberstown Interchange and R407 Sallins Bypass Naas Stream Existing M7 Sallins Link Road Roundabout M7 Oberstown Interchange River Liffey Dublin to Cork Railway Line R407 Sallins Bypass 3 No. Existing M7 Culverts Realigned Osberstown Road Existing Osberstown Attenuation Pond Salins Link Road Grand Canal Western Distributor Road Canal Road

Figure 17.2: Hydrology Existing Environment

Figure 4.8: River Liffey Structure No.1 General Arrangement

Figure 4.9: River Liffey Structure No.2 General Arrangement

ARUF

M7 Osberstown Interchange and R407 Sallins Bypass Naas Stream Existing M7 Sallins Link Road Roundabout M7 Oberstown Interchange River Liffey Dublin to Cork Railway Line R407 Sallins Bypass 3 No. Existing M7 Culverts Realigned Osberstown Road Existing Osberstown Attenuation Pond Salins Link Road Grand Canal Western Distributor Road Canal Road