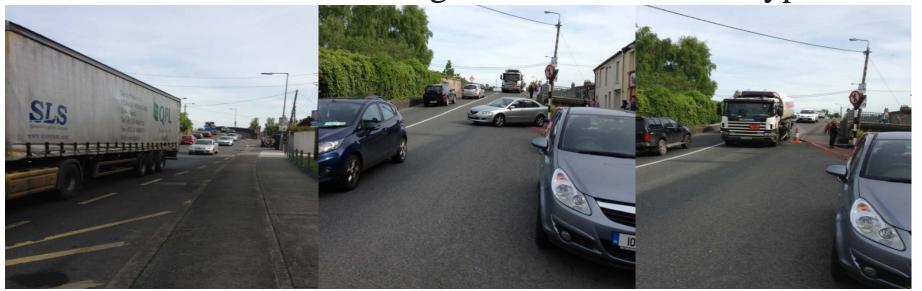

07 Sallins Bypass 3 No. Existing M7 Culverts Realigned Osberstown Road Existing Osberstown Attenuation Pond Salins Link Road Grand Canal Western Distributor Road Canal Road



Figure 17.2: Hydrology Existing Environment



Figure 4.8: River Liffey Structure No.1 General Arrangement



Figure 4.9: River Liffey Structure No.2 General Arrangement

ARUF

M7 Osberstown Interchange and R407 Sallins Bypass Naas Stream Existing M7 Sallins Link Road Roundabout M7 Oberstown Interchange River Liffey Dublin to Cork Railway Line R407 Sallins Bypass 3 No. Existing M7 Culverts Realigned Osberstown Road Existing Osberstown Attenuation Pond Salins Link Road Grand Canal Western Distributor Road Canal Road



Figure 17.2: Hydrology Existing Environment



Figure 4.13 Proposed Construction Compounds