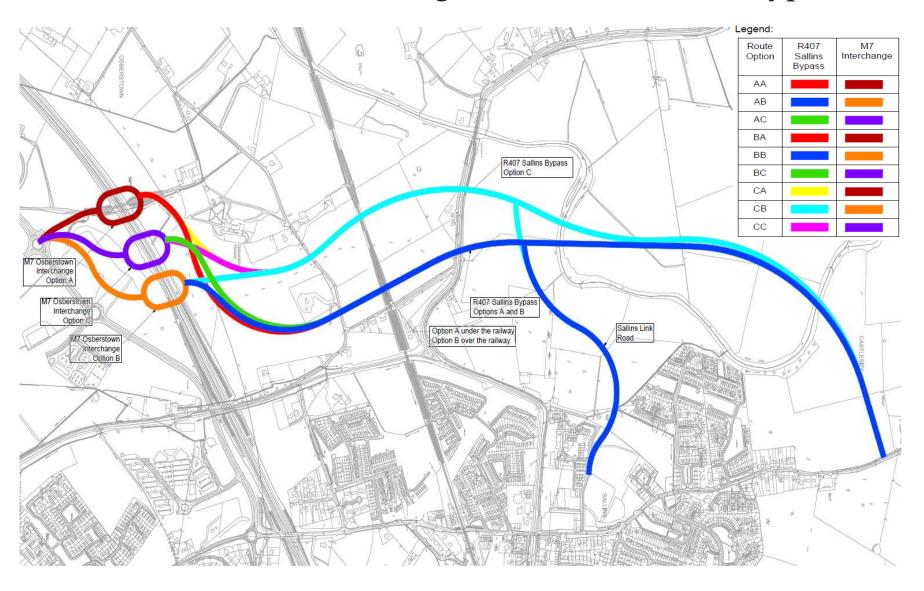

# M7 Osberstown Interchange and R407 Sallins Bypass – Brief of Evidence to An Bord Pleanála

Main Brief of Evidence – Eileen McCarthy

Figure 1.1 Site Location Plan

Figure 1.1 Site Location Plan

**Figure 3.2: Junction Strategy Options** 

**Figure 3.2: Junction Strategy Options** 

Figure 3.3: Alternative Designs - Dumbbell interchange

Figure 3.4: Alternative Designs – Rotary Interchange

Figure 3.5: Alternative Designs – Signalised Dumbbell Interchange

**Figure 3.2: Junction Strategy Options** 

Figure 10.8c: View 06 Post Establishment

M7 Osberstown Interchange and R407 Sallins Bypass Naas Stream Existing M7 Sallins Link Road Roundabout M7 Oberstown Interchange River Liffey Dublin to Cork Railway Line R407 Sallins Bypass 3 No. Existing M7 Culverts Realigned Osberstown Road Existing Osberstown Attenuation Pond Salins Link Road Grand Canal Western Distributor Road Canal Road