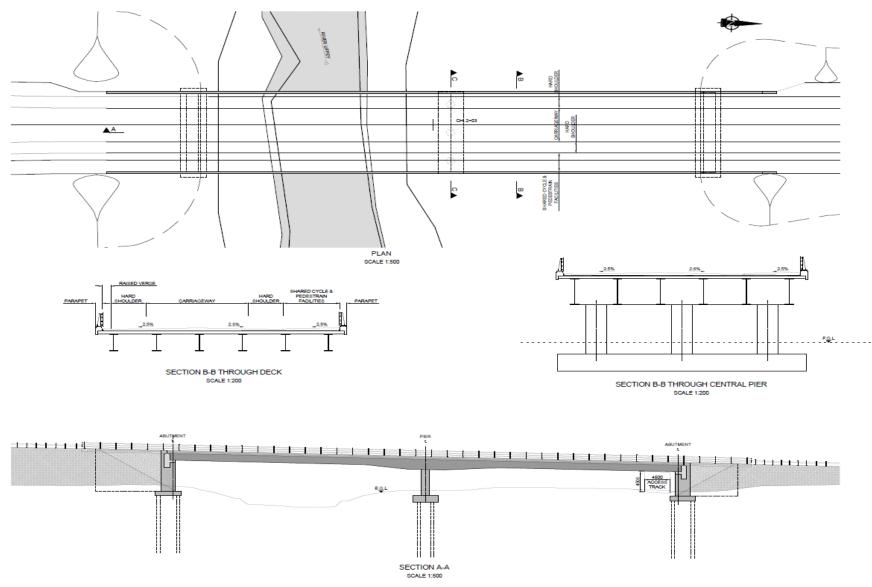

Figure 17.2: Hydrology Existing Environment

Figure 4.8: River Liffey Structure No.1 General Arrangement

Figure 4.9: River Liffey Structure No.2 General Arrangement

ARUF

M7 Osberstown Interchange and R407 Sallins Bypass Naas Stream Existing M7 Sallins Link Road Roundabout M7 Oberstown Interchange River Liffey Dublin to Cork Railway Line R407 Sallins Bypass 3 No. Existing M7 Culverts Realigned Osberstown Road Existing Osberstown Attenuation Pond Salins Link Road Grand Canal Western Distributor Road Canal Road