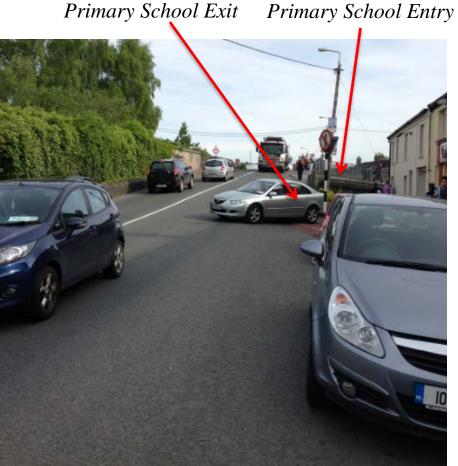

# M7 Osberstown Interchange and R407 Sallins Bypass – Brief of Evidence to An Bord Pleanála

Main Brief of Evidence – Eileen McCarthy



Figure 1.1 Site Location Plan







Figure 1.1 Site Location Plan



















**Figure 3.2: Junction Strategy Options** 



**Figure 3.2: Junction Strategy Options** 







Figure 3.3: Alternative Designs - Dumbbell interchange



Figure 3.4: Alternative Designs – Rotary Interchange





Figure 3.5: Alternative Designs – Signalised Dumbbell Interchange





**Figure 3.2: Junction Strategy Options** 





















Figure 10.8c: View 06 Post Establishment





M7 Osberstown Interchange and R407 Sallins Bypass Naas Stream Existing M7 Sallins Link Road Roundabout M7 Oberstown Interchange River Liffey Dublin to Cork Railway Line R407 Sallins Bypass 3 No. Existing M7 Culverts Realigned Osberstown Road Existing Osberstown Attenuation Pond Salins Link Road Grand Canal Western Distributor Road Canal Road



Figure 17.2: Hydrology Existing Environment



Figur