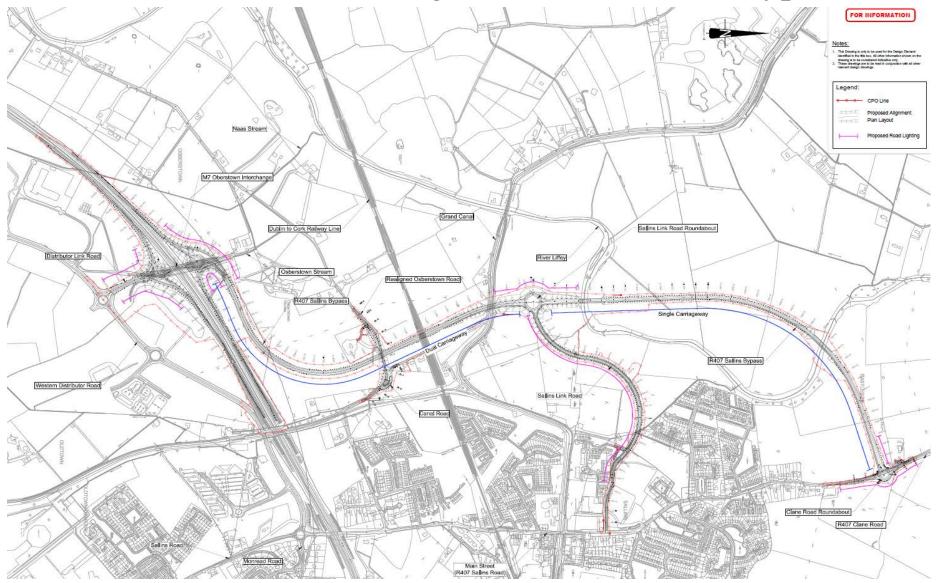

ine R407 Sallins Bypass 3 No. Existing M7 Culverts Realigned Osberstown Road Existing Osberstown Attenuation Pond Salins Link Road Grand Canal Western Distributor Road Canal Road



Figure 17.2: Hydrology Existing Environment



Figure 4.8: River Liffey Structure No.1 General Arrangement



Figure 4.9: River Liffey Structure No.2 General Arrangement

ARUF

M7 Osberstown Interchange and R407 Sallins Bypass Naas Stream Existing M7 Sallins Link Road Roundabout M7 Oberstown Interchange River Liffey Dublin to Cork Railway Line R407 Sallins Bypass 3 No. Existing M7 Culverts Realigned Osberstown Road Existing Osberstown Attenuation Pond Salins Link Road Grand Canal Western Distributor Road Canal Road



Figure 17.2: Hydrology Existing Environment



Figure 4.13 Proposed Construction Compounds