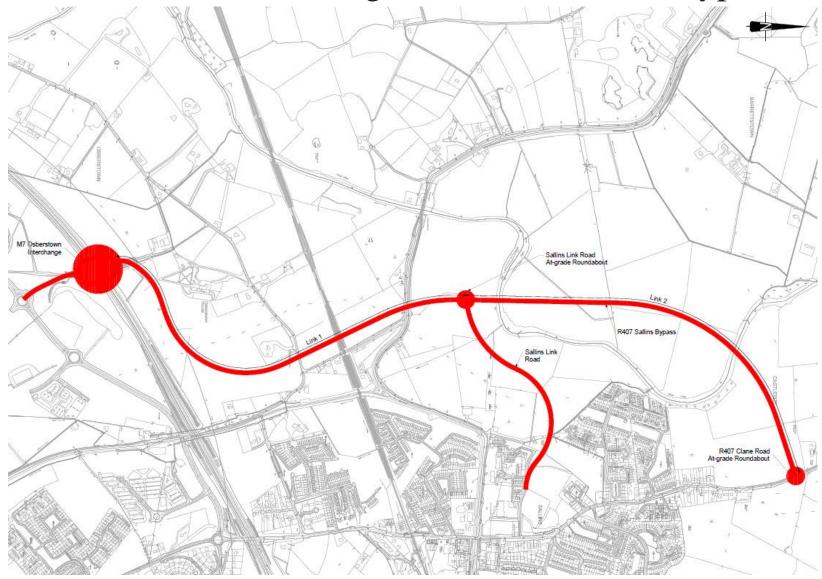

# M7 Osberstown Interchange and R407 Sallins Bypass – Brief of Evidence to An Bord Pleanála

Main Brief of Evidence – Eileen McCarthy



Figure 1.1 Site Location Plan







Figure 1.1 Site Location Plan



















**Figure 3.2: Junction Strategy Options** 



**Figure 3.2: Junction Strategy Options** 







Figure 3.3: Alternative Designs - Dumbbell interchange



Figure 3.4: Alternative Designs – Rotary Interchange





Figure 3.5: Alternative Designs – Signalised Dumbbell Interchange





**Figure 3.2: Junction Strategy Options** 





















Figure 10.8c: View 06 Post Establishment





M7 Osberstown Interchange and R407 Sallins Bypass Naas Stream Existing M7 Sallins Link Road Roundabout M7 Oberstown Interchange River Liffey Dublin to Cork Railway Line R407 Sallins Bypass 3 No. Existing M7 Culverts Realigned Osberstown Road Existing Osberstown Attenuation Pond Salins Link Road Grand Canal Western Distributor Road Canal Road



Figure 17.2: Hydrology Existing Environment



Figure 4.8: River Liffey Structure No.1 General Arrangement



Figure 4.9: River Liffey Structure No.2 General Arrangement

ARUF

M7 Osberstown Interchange and R407 Sallins Bypass Naas Stream Existing M7 Sallins Link Road Roundabout M7 Oberstown Interchange River Liffey Dublin to Cork Railway