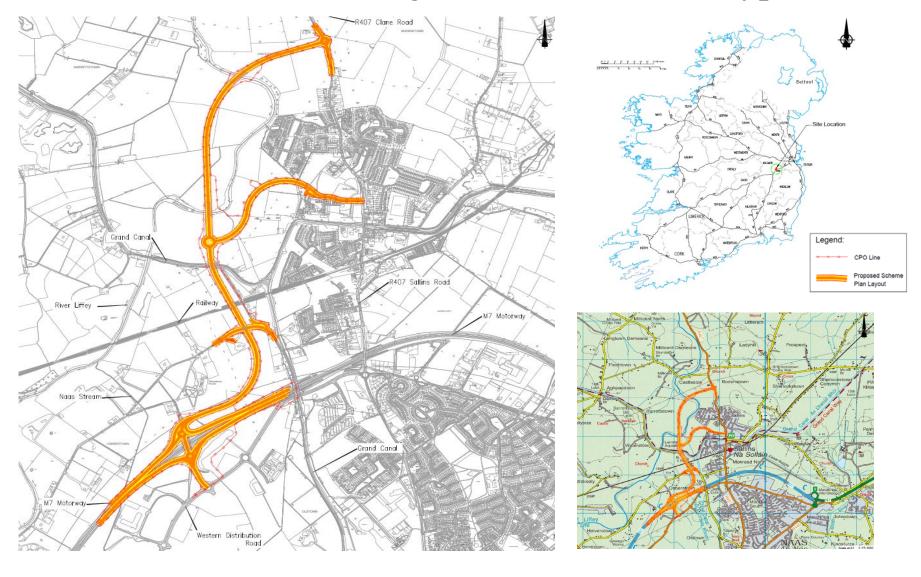

**Figure 3.2: Junction Strategy Options** 

Figure 10.8c: View 06 Post Establishment

M7 Osberstown Interchange and R407 Sallins Bypass Naas Stream Existing M7 Sallins Link Road Roundabout M7 Oberstown Interchange River Liffey Dublin to Cork Railway Line R407 Sallins Bypass 3 No. Existing M7 Culverts Realigned Osberstown Road Existing Osberstown Attenuation Pond Salins Link Road Grand Canal Western Distributor Road Canal Road

Figure 17.2: Hydrology Existing Environment

Figure 4.8: River Liffey Structure No.1 General Arrangement

Figure 4.9: River Liffey Structure No.2 General Arrangement

ARUF

M7 Osberstown Interchange and R407 Sallins Bypass Naas Stream Existing M7 Sallins Link Road Roundabout M7 Oberstown Interchange River Liffey Dublin to Cork Railway Line R407 Sallins Bypass 3 No. Existing M7 Culverts Realigned Osberstown Road Existing Osberstown Attenuation Pond Salins Link Road Grand Canal Western Distributor Road Canal Road