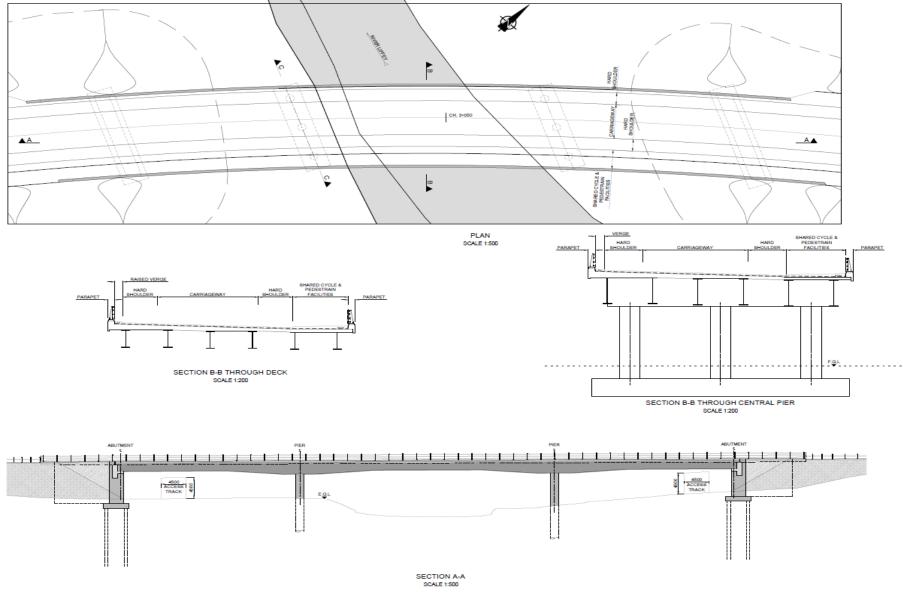

Figure 17.2: Hydrology Existing Environment

Figure 4.8: River Liffey Structure No.1 General Arrangement

Figure 4.9: River Liffey Structure No.2 General Arrangement

ARUF

M7 Osberstown Interchange and R407 Sallins Bypass Naas Stream Existing M7 Sallins Link Road Roundabout M7 Oberstown Interchange River Liffey Dublin to Cork Railway Line R407 Sallins Bypass 3 No. Existing M7 Culverts Realigned Osberstown Road Existing Osberstown Attenuation Pond Salins Link Road Grand Canal Western Distributor Road Canal Road